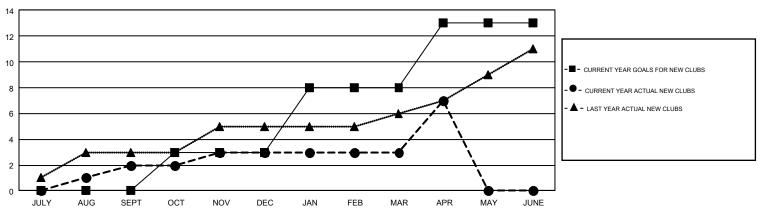

## GMT Constitutional Area 4, Group C

GMT: MIKLOS HORVATH

REPORT DOES NOT INCLUDE CLUBS IN UNDISTRICTED AREAS.

| Clubs         |               |             |               | Members               |                           |                         |                                              |  |
|---------------|---------------|-------------|---------------|-----------------------|---------------------------|-------------------------|----------------------------------------------|--|
|               | RESULTS FO    | R 2018-2019 |               | RESULTS FOR 2018-2019 |                           |                         |                                              |  |
| QUARTER       | NEW CLUB GOAL | NEW CLUBS   | DROPPED CLUBS | QUARTER               | MEMBER GROWTH NET<br>GOAL | MEMBER GROWTH<br>ACTUAL | DROPPED MEMBERS ACTUAL (including transfers) |  |
| JULY/AUG/SEPT | 0             | 2           | 3             | JULY/AUG/SEPT         | -74                       | 117                     | 111                                          |  |
| OCT/NOV/DEC   | 3             | 1           | 7             | OCT/NOV/DEC           | 82                        | 134                     | 358                                          |  |
| JAN/FEB/MAR   | 5             | 0           | 1             | JAN/FEB/MAR           | 188                       | 246                     | 144                                          |  |
| APR/MAY/JUNE  | 5             | 4           | 0             | APR/MAY/JUNE          | 146                       | 198                     | 74                                           |  |

## GOALS AND ACTUAL NEW CLUBS CUMULATIVE