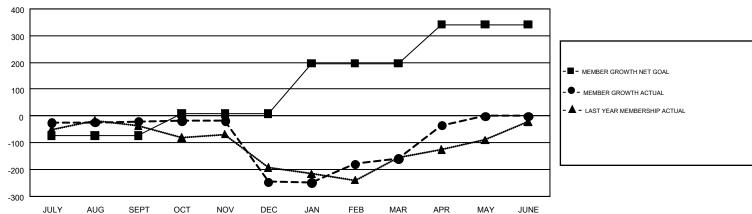

## GMT Constitutional Area 4, Group C

GMT: MIKLOS HORVATH

REPORT DOES NOT INCLUDE CLUBS IN UNDISTRICTED AREAS.

| Clubs         |               |             |               | Members               |                           |                         |                                              |  |
|---------------|---------------|-------------|---------------|-----------------------|---------------------------|-------------------------|----------------------------------------------|--|
|               | RESULTS FO    | R 2018-2019 |               | RESULTS FOR 2018-2019 |                           |                         |                                              |  |
| QUARTER       | NEW CLUB GOAL | NEW CLUBS   | DROPPED CLUBS | QUARTER               | MEMBER GROWTH NET<br>GOAL | MEMBER GROWTH<br>ACTUAL | DROPPED MEMBERS ACTUAL (including transfers) |  |
| JULY/AUG/SEPT | 0             | 2           | 3             | JULY/AUG/SEPT         | -74                       | 117                     | 111                                          |  |
| OCT/NOV/DEC   | 3             | 1           | 7             | OCT/NOV/DEC           | 82                        | 134                     | 358                                          |  |
| JAN/FEB/MAR   | 5             | 0           | 1             | JAN/FEB/MAR           | 188                       | 246                     | 144                                          |  |
| APR/MAY/JUNE  | 5             | 4           | 0             | APR/MAY/JUNE          | 146                       | 198                     | 74                                           |  |

## GOALS AND ACTUAL MEMBERS CUMULATIVE

| DROPPED CLUBS: 10  DROPPED MEMBERS |     | 176 CLUBS OF 427 ADDED 1 OR MORE<br>NEW MEMBERS | GENDER DISTE<br>MALE<br>FEMALE  | 5,086 (58.70%)<br>3,579 (41.30%) |     |
|------------------------------------|-----|-------------------------------------------------|---------------------------------|----------------------------------|-----|
| DECEASED                           | 22  | CHCK HEDE FOR CHMH ATIVE                        | TOTAL FAMILY UNIT MEMBERS       |                                  | 714 |
| CLUB CANCELLED 134 OTHER 529       |     | CLICK HERE FOR CUMULATIVE MEMBERSHIP DATA       | FAMILY MEMBERS PAYING HALF DUES |                                  |     |
|                                    |     |                                                 |                                 |                                  | 368 |
| TOTAL                              | 685 |                                                 |                                 |                                  |     |